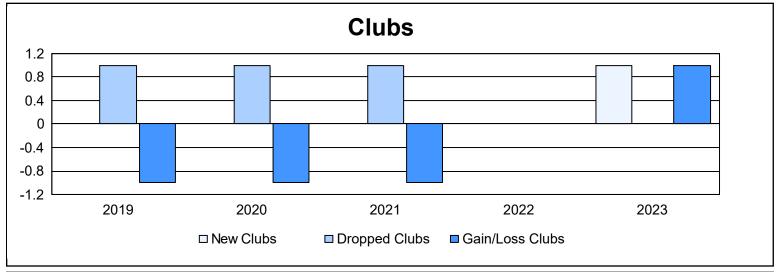

District 33 N As of June 2023 Cumulative

| Year      | New<br>Clubs | Dropped<br>Clubs | Gain/<br>Loss<br>Clubs | New<br>Members | Charter<br>Members | Reinstate<br>Members | Transfer<br>Members | Total<br>Member<br>Added | Total<br>Members<br>Dropped | Gain/<br>Loss<br>Members |
|-----------|--------------|------------------|------------------------|----------------|--------------------|----------------------|---------------------|--------------------------|-----------------------------|--------------------------|
| 2018-2019 | 0            | 1                | -1                     | 93             | 0                  | 5                    | 1                   | 99                       | 126                         | -27                      |
| 2019-2020 | 0            | 1                | -1                     | 62             | 1                  | 3                    | 11                  | 77                       | 90                          | -13                      |
| 2020-2021 | 0            | 1                | -1                     | 31             | 0                  | 3                    | 3                   | 37                       | 113                         | -76                      |
| 2021-2022 | 0            | 0                | 0                      | 77             | 1                  | 38                   | 5                   | 121                      | 161                         | -40                      |
| 2022-2023 | 1            | 0                | 1                      | 101            | 34                 | 3                    | 9                   | 147                      | 163                         | -16                      |
| Average   | 0            | 1                | 0                      | 73             | 7                  | 10                   | 6                   | 96                       | 131                         | -34                      |